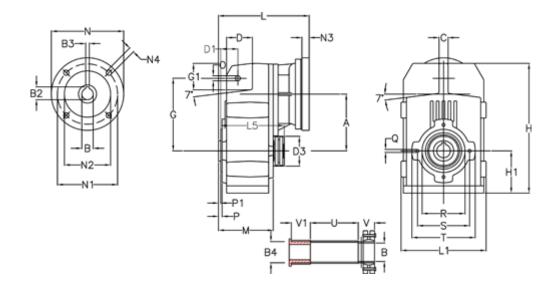

## **Measures**

| A = 150.50 | D1 = 54.0  | I5 = 180.0 | P1                                  | = 3.5    | V =  |
|------------|------------|------------|-------------------------------------|----------|------|
| B = 36     | d3 = 90    | M = 125.0  | Q                                   | = M10x17 | V1 = |
| B1 = 14    | G = 170    | N = 160    | R                                   | = 110    |      |
| B2 = 16.3  | G1 = 84.0  | N1 = 130   | S                                   | = 130    |      |
| B3 = 5     | H = 326.0  | N2 = 110   | Т                                   | = 150    |      |
| B4 = 35    | H1 = 102.0 | N4 = M8x16 | Tightening torque Nm adapter bushin | g = 6.0  |      |
| C = 20     | L = 225.5  | O = 13     | Tightening torque Nm shrink disc    | = 8.0    |      |
| D = 68.0   | L1 = 210   | P = 6.5    | U                                   | = 95.5   |      |